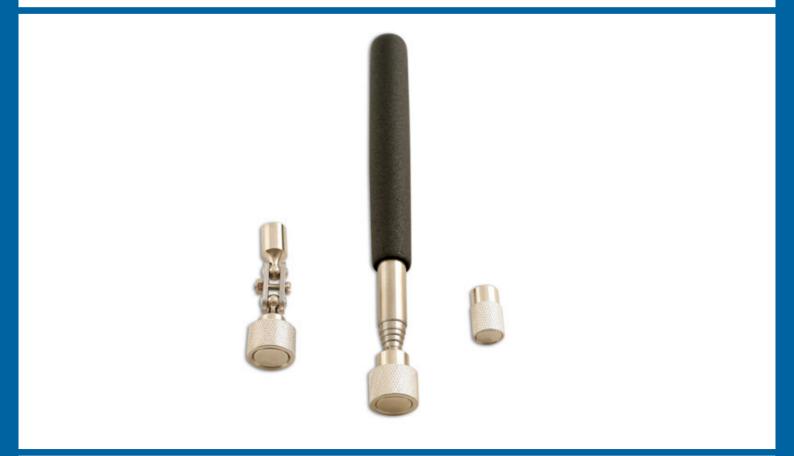

## Pick Up Tool 3-In-1

A heavy duty, telescopic pick-up tool set, complete with 3 interchangeable magnetic heads, small, standard and swivel and a strong lift capacity of up to 5lb/2.25Kg. The telescopic shaft has a rubber coated, non-slip handle and it extends up to 900mm, ideal for retrieval from deep, hard to access areas.

## **Additional Information**

- · Heavy duty, telescopic magnetic pick-up tool.
- · Lifting capacity up to 5lb/2.25Kg.
- Three magnetic heads; 11.95mm standard and 17.95mm swivel diameters.
- · Extra-long reach, telescopic handle that extends to 900mm.
- · Swivel and fixed heads.