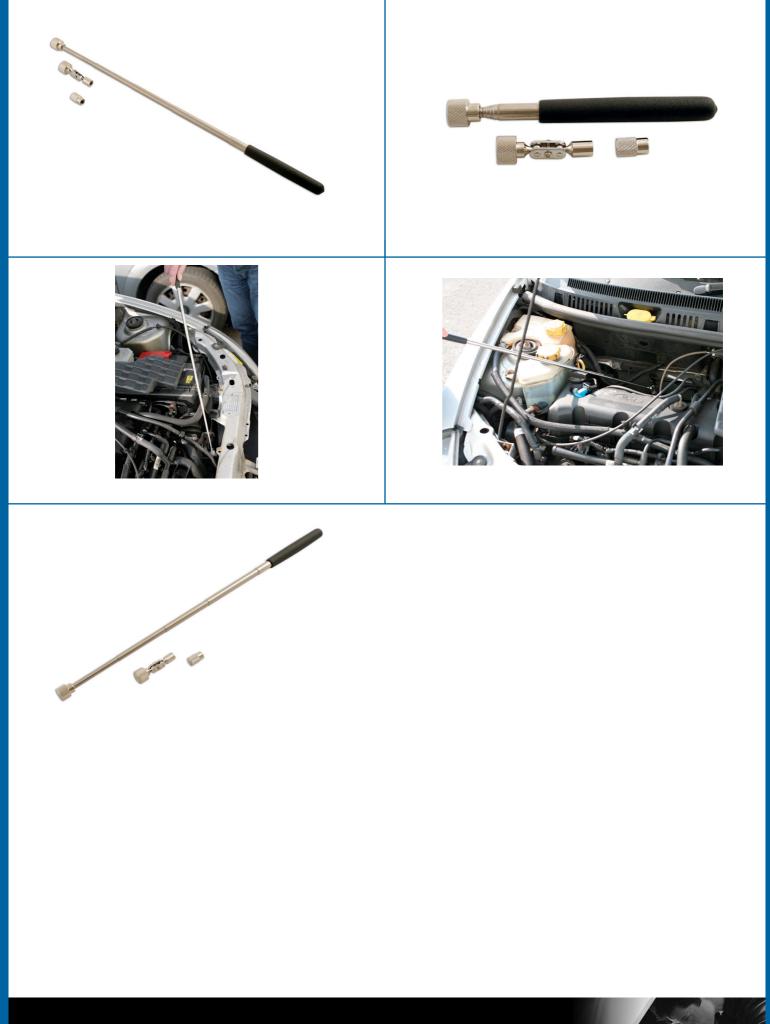

## Pick Up Tool 3-In-1

A heavy duty, telescopic pick-up tool set, complete with 3 interchangeable magnetic heads, small, standard and swivel and a strong lift capacity of up to 5lb/2.25Kg. The telescopic shaft has a rubber coated, non-slip handle and it extends up to 900mm, ideal for retrieval from deep, hard to access areas.

## **Additional Information**

- · Heavy duty, telescopic magnetic pick-up tool.
- · Lifting capacity up to 5lb/2.25Kg.
- Three magnetic heads; 11.95mm standard and 17.95mm swivel diameters.
- · Extra-long reach, telescopic handle that extends to 900mm.
- · Swivel and fixed heads.